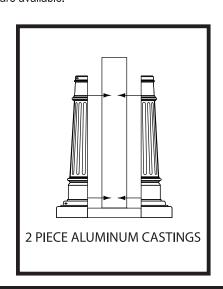

### **BASE SPECIFICATIONS**

The decorative base is constructed of two identical cast clamshells using A356 alloy aluminum or equivalent. Clamshell bases are designed to wrap around the pole with a circular hole tolerance of .25" maximum between the base and casting. For fluted poles, the flutes start 1-2" above the top of the base to eliminate gaps.