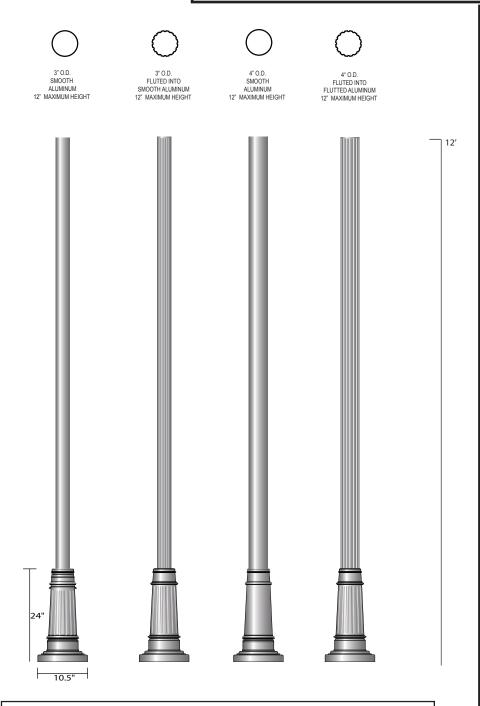

# **COMPASS SERIES**

**Decorative Poles** 

12DP-COS-3NTR-SM 12DP-COS-3NTR-FL 12DP-COS-4NTR-SM 12DP-COS-4NTR-FL

(760) 798-8531

### **BASE SPECIFICATIONS**

The decorative base is constructed of two identical cast clamshells using A356 alloy aluminum or equivalent. Clamshell bases are designed to wrap around the pole with a circular hole tolerance of .25" maximum between the base and casting. For fluted poles, the flutes start 1-2" above the top of the base to eliminate gaps.

#### **SHAFT SPECIFICATIONS**

The shaft is seamlessly extruded from 6061 aluminum alloy. After being spun tapered and fluted, or straight extruded, the shaft is inserted and welded into a structural base casting.