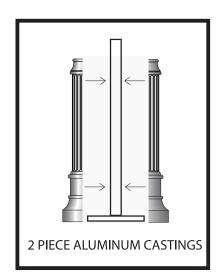

### BASE SPECIFICATIONS

The decorative base is constructed of two identical cast clamshells using A356 alloy aluminum or equivalent. Clamshell bases are designed to wrap around the pole with a circular hole tolerance of .25" maximum between the base and casting. For fluted poles, the flutes start 1-2" above the top of the base to eliminate gaps.