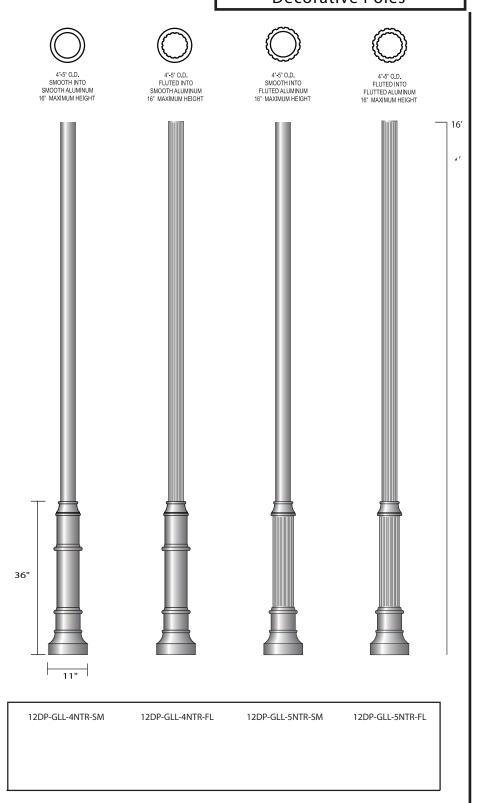

### BASE SPECIFICATIONS

The decorative base is constructed of two identical cast clamshells using A356 alloy aluminum or equivalent. Clamshell bases are designed to wrap around the pole with a circular hole tolerance of .25" maximum between the base and casting. For fluted poles, the flutes start 1-2" above the top of the base to eliminate gaps.

#### SHAFT SPECIFICATIONS

The shaft is seamlessly extruded from 6061 aluminum alloy. After being spun tapered and fluted, or straight extruded, the shaft is inserted and welded into a structural base casting.