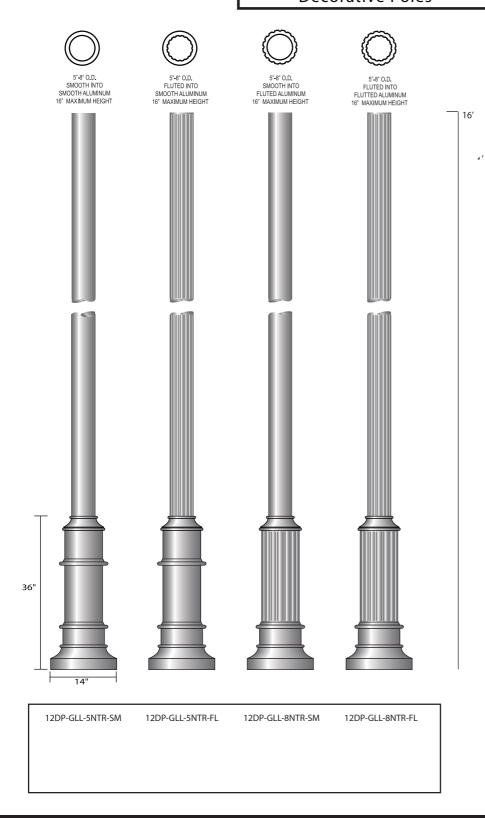

# GLOBAL SERIES Decorative Poles

#### BASE SPECIFICATIONS

The decorative base is constructed of two identical cast clamshells using A356 alloy aluminum or equivalent. Clamshell bases are designed to wrap around the pole with a circular hole tolerance of .25" maximum between the base and casting. For fluted poles, the flutes start 1-2" above the top of the base to eliminate gaps.

#### SHAFT SPECIFICATIONS

The shaft is seamlessly extruded from 6061 aluminum alloy. After being spun tapered and fluted, or straight extruded, the shaft is inserted and welded into a structural base casting.