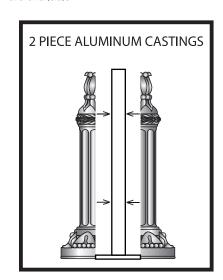

#### **BASE SPECIFICATIONS**

The decorative base is constructed of two identical cast clamshells using A356 alloy aluminum or equivalent. Clamshell bases are designed to wrap around the pole with a circular hole tolerance of .25" maximum between the base and casting. For fluted poles, the flutes start 1-2" above the top of the base to eliminate gaps.