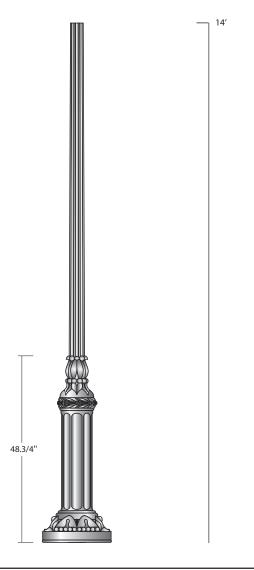

#### **BASE SPECIFICATIONS**

The decorative base is constructed of two identical cast clamshells using A356 alloy aluminum or equivalent. Clamshell bases are designed to wrap around the pole with a circular hole tolerance of .25" maximum between the base and casting. For fluted poles, the flutes start 1-2" above the top of the base to eliminate gaps.

#### **SHAFT SPECIFICATIONS**

The shaft is seamlessly extruded from 6061 aluminum alloy. After being spun tapered and fluted, or straight extruded, the shaft is inserted and welded into a structural base casting.

### ANCHOR BOLTS AND BASE PLATE

Anchor bolts are hot dip galvanized per ASTM A153. Each anchor bolt is supplied with two hex nuts and two flat washers. Base plates are seam welded for strength. The a/b slots are slotted and slightly oversized for a 1/4" tolerance.