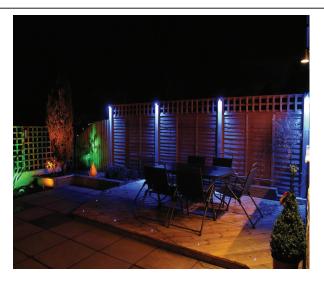

#### **Product Description**

6W LED Landscape light, 12V AC/DC input, black powder coated IP65 water resistent housing. Available in Warm White or RGB color options.

Designed for outdoor use, this uplight works well to highlight trees, shrubs, or for architectural features, paths or landscape applications.