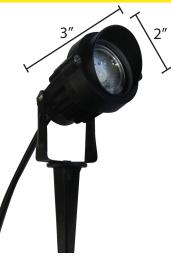

LED RGB 6W UPLIGHT 12FX-LSLV-125

#### **Product Description**

6W LED Landscape light, 12V AC/DC input, black powder coated IP65 water resistent housing. Available in Warm White or RGB color options.

Designed for outdoor use, this uplight works well to highlight trees, shrubs, or for architectural features, paths or landscape applications.

# **Product Dimensions**



## Features & Benefits

- » Innovative solid state COB LED Technology
- » Low power consumption
- » Directly replaces Halogen
- » Low Maintenace Cost
- » Simple to Install



#### Specifications

- » Voltage: 12V DC
- » Wattage: 6W
- » # of LEDs: 1 COB Chip
- » Beam Degree: 45°
- » Color Temperature: RGB
  - WW 3000K/CW6000K
- » Lumens: 350
- » RGB Version uses 4 wire system

## Certifications

CE

| Ordering Information |                   | EXAMPLE: 12FX-LSLV-125-RGB         |
|----------------------|-------------------|------------------------------------|
| 12FX-LSLV-1252       | 1. Product Series | 2. Color Temperature               |
|                      | POST TOP LIGHT    | WW: 3000k<br>CW: 6000K<br>RGB: RGB |
|                      | 12FX-LSLV-125-    |