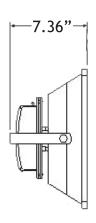

#### **LED RGB**

**FLOOD LIGHT** 12FX-LSLV-135

#### **Product Description**

High power LED outdoor 30W Floodlight, excellent for lighting Architectural Lighting, Exterior of Buildings, Signs and Store Displays.

#### **Product Dimensions**





#### Features & Benefits

- » COB LED Technology
- » Commercial grade build quality
- » Black housing & Clear glass
- » Super Bright & Long Lasting
- » Outdoor rated for extreme environments



### **Specifications**

» Voltage: 12V DC » Wattage: 10W

» # of LEDs: 1 COB Chip » Beam Spread: 160°

» Color Temperature: RGB

WW 3000K/CW6000K

» Lumens: **RGB** - 500

WW3000K/6000K - 800

» IR Remote Control- Included

» Inground Stake- Optional

## Certifications





# **Ordering Information**

12FX-LSLV-135 -\_\_

1. Product Series

**RGB Flood light** 

12FX-LSLV-135-

**EXAMPLE: 12FX-LSLV-135-RGB** 

2. Color Temperature

WW: 3000K CW: 6000K RGB: RGB