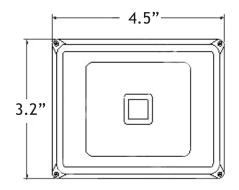

#### **LED RGB**

**FLOOD LIGHT** 12FX-LSLV-135

#### **Product Description**

High power LED outdoor 30W Floodlight, excellent for lighting Architectural Lighting, Exterior of Buildings, Signs and Store Displays.

#### **Product Dimensions**





#### Features & Benefits

- » COB LED Technology
- » Commercial grade build quality
- » Black housing & Clear glass
- » Super Bright & Long Lasting
- » Outdoor rated for extreme environments



### **Specifications**

» Voltage: 12V DC » Wattage: 10W

» # of LEDs: 1 COB Chip » Beam Spread: 160°

» Color Temperature: RGB

WW 3000K/CW6000K

» Lumens: **RGB** - 500

WW3000K/6000K - 800

» IR Remote Control- Included

» Inground Stake- Optional

## Certifications





# **Ordering Information**

12FX-LSLV-135 -\_\_

1. Product Series

**RGB Flood light** 

12FX-LSLV-135-

**EXAMPLE: 12FX-LSLV-135-RGB** 

2. Color Temperature

WW: 3000K CW: 6000K RGB: RGB