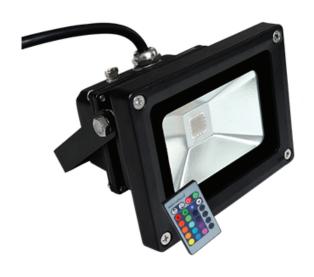

#### **Product Description**

High power LED outdoor 30W Floodlight, excellent for lighting Architectural Lighting, Exterior of Buildings, Signs and Store Displays.

#### Features & Benefits

- » COB LED Technology
- » Commercial grade build quality
- » Black housing & Clear glass
- » Super Bright & Long Lasting
- » Outdoor rated for extreme environments

### **Specifications**

» Voltage: 12V DC » Wattage: 10W

» # of LEDs: 1 COB Chip » Beam Spread: 160°

» Color Temperature: RGB

WW 3000K/CW6000K

» Lumens: **RGB** - 500

WW3000K/6000K - 800

» IR Remote Control- Included