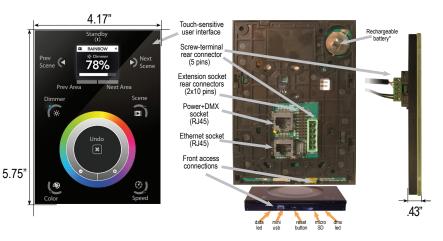

## **Product Description**

The feature rich lighting controller has been designed to provide a control solution for the most demanding of projects, whilst maintaining an easy to use panel of touch sensitive buttons. The controller integrates a graphical color screen allowing scene photos to be displayed. Easily view the selected zone, scene name and design without the need to navigate through complex menus. Change the speed, color and dimmer using the circular palette. The lighting levels, color and effects can be programmed from a PC, Mac, Android, iPad or iPhone using the included software.

### Features & Benefits

- » Graphical color display to show selected environment
- » Color/dimmer/speed palette
- » Color temperature mixing
- » Touch sensitive wheel allows for accurate color selection
- » Multi-zone microSD memory
- » Multi-room control with 500 scenes, 10 zones
- » 1024 DMX channels. Control 340 RGB fixtures
- » USB & Ethernet connectivitiey for programming and control
- " Clock & Calendar with Sunrise/ Sunset triggering
- » Network Connection. Control lighting remotely
- » Windows/ Mac Software to set dynamic colors/ effect
- » iPhone/iPad/ Android remote and programming apps

## **Specifications**

» Input Power: 6-4V DC 0.6A

» Output Protocol: DMX512 (X2)

» Available Colors: Black & White

» Programability: PC, MAC, Tablet,

Smartphone

» Connections: USB, Ethernet, RS232, Clock,

8 dry contact ports, 5v out-

put Relay

» Memory: microSD (32Gb Max)

» Temperature: -10°C-45°C

» Mounting: Single or double gang wall socket