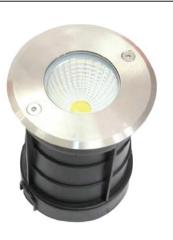

#### **Product Description**

This water tight well light is designed for in ground use where a flush, or hidden light would be ideal. Constructed of Stainless Steel and PC.

» Cover & Housing: Stainless Steel Cover

PC housing