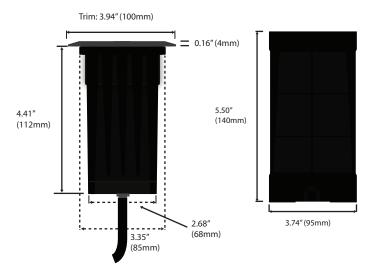

#### **LED RGB**

WELL LIGHT 12FX-LSLV-145

#### **Product Description**

This water tight well light is designed for in ground use where a flush, or hidden light would be ideal. Constructed of Stainless Steel and PC.

#### **Product Dimensions**



## Features & Benefits

- » Excellent for use in inground applications
- » Uplighting for concrete & wood
- » Low power 10W
- » High brightness LED Technology
- » Long lifespan +50,000 hours





#### **Specifications**

» Voltage: 12V DC» Wattage: 10W» # of LEDs: 1 COB

» Beam Spread: 90°

» Color Temperature: RGB

SW2700K/WW3000K CW4500/6000K

» Lumens: 10W - 780 Lumens

» IP Rating: 67

» Working Temperature: -20-- +55°

» Cover & Housing: Stainless Steel Cover

PC housing

### Certifications





# Ordering Information

12FX-LSLV-145 -\_\_\_\_

1. Product Series

RGB Well Light

12FX-LSLV-145-

## **EXAMPLE: 12FX-LSLV-145-RGB**

2. Color Temperature

SW: 2700K WW: 3000K CW1: 4500 CW2 6000K

RGB: RGB