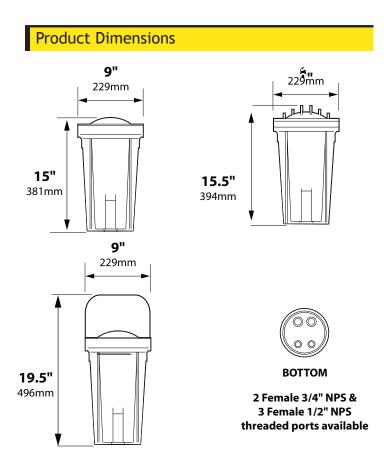

## Specifications

 » Construction:
Body- Fiberglass reinforced bronze composite with molded brass inserts for screws.
Lens Holder & Grate- Fiberglass reinforced bronze composite, cast aluminum or cast brass

- » Lens: High Impact clear tempered convex glass
- » Lamp Supplied: None (100w Max)
- » Lamp Options: 9W, 15W or 21W Arrow LED

» Socket: PAR Lamps: High Temperature ceramic

<sup>»</sup> **Reflector:** Highly polished specular aluminum

"Wiring: Standard 120v Black, White and Ground 9" lead wires

 » Finish: Aluminum Lens Holder/Grate- Black texture polyester powder coat. Optional finishes available.
Brass Lens Holder/Grate- Unfinished Brass. Optional finishes available