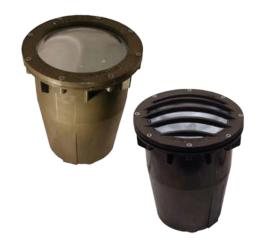

## **Product Description**

This water tight well light is designed for in ground use where a flush, or hidden light would be ideal. Constructed of Fiberglass.

## Features & Benefits

- » Self- Ballasted
- » Available in Aluminum or Brass

## Specifications

 » Construction:
Body- Fiberglass reinforced bronze composite with molded brass inserts for screws.
Lens Holder & Grate- Fiberglass reinforced bronze composite, cast aluminum or cast brass