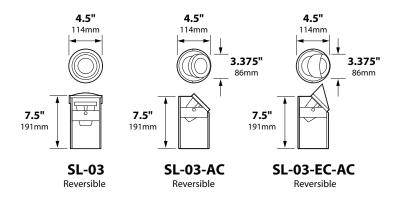

# **LED WELL LIGHTS**

12FX-12V-235

### **Product Description**

This water tight spot light is designed for in ground use where a flush, or hidden light would be ideal. Constructed of Fiberglass. All types of our MR16 lamps can be used on this unit to achieve the effect you want.

## **Product Dimensions**



#### Features & Benefits

- » Available with angled cap
- » Available with ARROW SAVER LED







#### **Specifications**

» Construction:

Black extruded ABS housing; cast aluminum or cast brass fixture; cast aluminum or cast brass lens holder & high impact clear tempered convex glass lens

- » Interior Fixture Lens: High Impact clear temered flat glass
- » Lamp Supplied: 20w MR16 FL (BAB) 5000 hours average rating (35w max)
- » Lamp Options: We recommend 4w ARROW LED or 6w LED; 50,000 hour or ARROW SAVER 4w LED; 40,000 hour
- Socket: High temperature ceramic GU5.3 bi-pin with 250° silicone lead wires
- "Wiring: Black 3' 18/2 zip cord from base of fixture (12v only) or 25' 16/2 fixture lead wire
- "Connection: Quick Connector (not supplied) from fixture to main cable
- » Finish: Aluminu