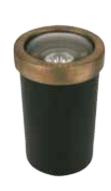

### **Product Description**

This water tight spot light is designed for in ground use where a flush, or hidden light would be ideal. Constructed of Fiberglass. All types of our MR16 lamps can be used on this unit to achieve the effect you want.

#### **Specifications**

» Construction:

Black extruded ABS housing; cast aluminum or cast brass fixture; cast aluminum or cast brass lens holder & high impact clear tempered convex glass lens

- » Interior Fixture Lens: High Impact clear temered flat glass
- » Lamp Supplied: 20w MR16 FL (BAB) 5000 hours average rating (35w max)
- » Lamp Options: We recommend 4w ARROW LED or 6w LED; 50,000 hour or ARROW SAVER 4w LED; 40,000 hour
- Socket: High temperature ceramic GU5.3 bi-pin with 250° silicone lead wires
- "Wiring: Black 3' 18/2 zip cord from base of fixture (12v only) or 25' 16/2 fixture lead wire
- "Connection: Quick Connector (not supplied) from fixture to main cable
- » Finish: Aluminum Black texture polyester powder coat. Optional finishes available. Brass- Unfinished Brass. Optional finishes available