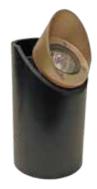

### **Product Description**

This water tight spot light is designed for in ground use where a flush, or hidden light would be ideal. Constructed of Fiberglass. All types of our MR16 lamps can be used on this unit to achieve the effect you want.

#### **Specifications**

» Construction:

Black extruded ABS housing; cast aluminum or cast brass fixture; cast aluminum or cast brass lens holder & high impact clear tempered convex glass lens

- » Interior Fixture Lens: High Impact clear temered flat glass
- » Lamp Supplied: 20w MR16 FL (BAB) 5000 hours average rating (35w max)
- » Lamp Options: We recommend 4w ARROW LED or 6w LED; 50,000 hour or ARROW SAVER 4w LED; 40,000 hour
- Socket: High temperature ceramic GU5.3 bi-pin with 250° silicone lead wires
- "Wiring: Black 3' 18/2 zip cord from base of fixture (12v only) or 25' 16/2 fixture lead wire
- "Connection: Quick Connector (not supplied) from fixture to main cable
- » Finish: Aluminum Black texture polyester powder coat. Optional finishes available. Brass- Unfinished Brass. Optional finishes available