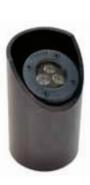

### **Product Description**

This water tight spot light is designed for in ground use where a flush, or hidden light would be ideal. Constructed of Fiberglass. All types of our MR16 lamps can be used on this unit to achieve the effect you want.

#### **Specifications**

» Construction:

Black extruded ABS housing; cast aluminum or cast brass fixture; cast aluminum or cast brass lens holder & high impact clear tempered convex glass lens

- » Interior Fixture Lens: High Impact clear temered flat glass
- » Lamp Supplied: 20w MR16 FL (BAB) 5000 hours average rating (35w max)
- » Lamp Options: We recommend 4w ARROW LED or 6w LED; 50,000 hour or ARROW SAVER 4w LED; 40,000 hour
- Socket: High temperature ceramic GU5.3 bi-pin with 250° silicone lead wires
- "Wiring: Black 3' 18/2 zip cord from base of fixture (12v only) or 25' 16/2 fixture lead wire
- "Connection: Quick Connector (not supplied) from fixture to main cable
- » Finish: Aluminum Black texture polyester powder coat. Optional finishes available. Brass- Unfinished Brass. Optional finishes available