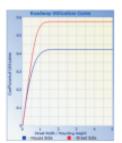

## **AREA/STREET LIGHT**

12FX-ASL-LED-100

Lens Model Polar Distribution Isolux Plot Roadway Utilization Curve

TL Type I short

| Ordering Information                  |                                                                                        |                          | EXAMPLE: 12FX-ASL-LED-100 - 40 - 40- SL-D     |                                                       |
|---------------------------------------|----------------------------------------------------------------------------------------|--------------------------|-----------------------------------------------|-------------------------------------------------------|
| 1. Product Series                     | 2. Wattage                                                                             | 3. Color Temperature     | 4. Enclosure                                  | 5. Accessories                                        |
| 12FX-ASL-LED-100<br>AREA/STREET LIGHT | 40 = 40W<br>50 = 50W<br>60 = 60W<br>90 = 90W<br>120 = 120W<br>180 = 180W<br>240 = 240W | 40 = 4000K<br>50 = 5000K | WH = White (RAL9010)<br>SL = Silver (RAL9006) | D= Dimmable<br>RS485<br>PWM<br>0 -10V<br>0- 5V<br>PLC |