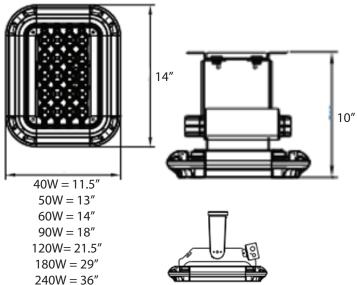

#### **Dimensions**

## **AREA/STREET LIGHT**

12FX-ASL-LED-100

Lens Model Polar Distribution Isolux Plot Roadway Utilization Curve

TL Type I short

| Ordering Information                  |                                                                                        |                          | EXAMPLE: 12FX-ASL-LED-100 - 40 - 40- SL-D     |                                                       |
|---------------------------------------|----------------------------------------------------------------------------------------|--------------------------|-----------------------------------------------|-------------------------------------------------------|
| 1. Product Series                     | 2. Wattage                                                                             | 3. Color Temperature     | 4. Enclosure                                  | 5. Accessories                                        |
| 12FX-ASL-LED-100<br>AREA/STREET LIGHT | 40 = 40W<br>50 = 50W<br>60 = 60W<br>90 = 90W<br>120 = 120W<br>180 = 180W<br>240 = 240W | 40 = 4000K<br>50 = 5000K | WH = White (RAL9010)<br>SL = Silver (RAL9006) | D= Dimmable<br>RS485<br>PWM<br>0 -10V<br>0- 5V<br>PLC |