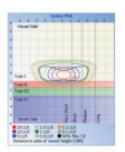

## **AREA/STREET LIGHT**

12FX-ASL-LED-100

Lens Model Polar Distribution Isolux Plot Roadway Utilization Curve

TL Type I short

| Ordering Information                  |                                                                                        |                          | EXAMPLE: 12FX-ASL-LED-100 - 40 - 40- SL-D     |                                                       |
|---------------------------------------|----------------------------------------------------------------------------------------|--------------------------|-----------------------------------------------|-------------------------------------------------------|
| 1. Product Series                     | 2. Wattage                                                                             | 3. Color Temperature     | 4. Enclosure                                  | 5. Accessories                                        |
| 12FX-ASL-LED-100<br>AREA/STREET LIGHT | 40 = 40W<br>50 = 50W<br>60 = 60W<br>90 = 90W<br>120 = 120W<br>180 = 180W<br>240 = 240W | 40 = 4000K<br>50 = 5000K | WH = White (RAL9010)<br>SL = Silver (RAL9006) | D= Dimmable<br>RS485<br>PWM<br>0 -10V<br>0- 5V<br>PLC |