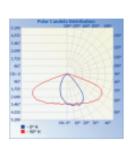

## **AREA/STREET LIGHT**

12FX-ASL-LED-100

Lens Model Polar Distribution Isolux Plot Roadway Utilization Curve

TL Type I short

| Ordering Information                  |                                                                                        |                          | EXAMPLE: 12FX-ASL-LED-100 - 40 - 40- SL-D     |                                                       |
|---------------------------------------|----------------------------------------------------------------------------------------|--------------------------|-----------------------------------------------|-------------------------------------------------------|
| 1. Product Series                     | 2. Wattage                                                                             | 3. Color Temperature     | 4. Enclosure                                  | 5. Accessories                                        |
| 12FX-ASL-LED-100<br>AREA/STREET LIGHT | 40 = 40W<br>50 = 50W<br>60 = 60W<br>90 = 90W<br>120 = 120W<br>180 = 180W<br>240 = 240W | 40 = 4000K<br>50 = 5000K | WH = White (RAL9010)<br>SL = Silver (RAL9006) | D= Dimmable<br>RS485<br>PWM<br>0 -10V<br>0- 5V<br>PLC |